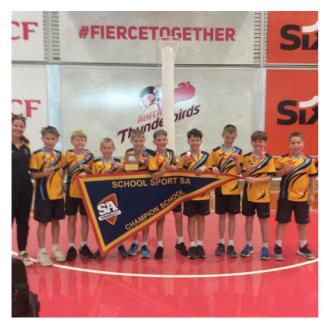

### **Finals**

Stella Maris 29 defeated Henley Beach 17 Cedar Coll 24 defeated Woodcroft Coll 14

- 1 Stella Maris Parish School
- 2 Henley Beach Primary School
- 3 Cedar College
- 4 Woodcroft College