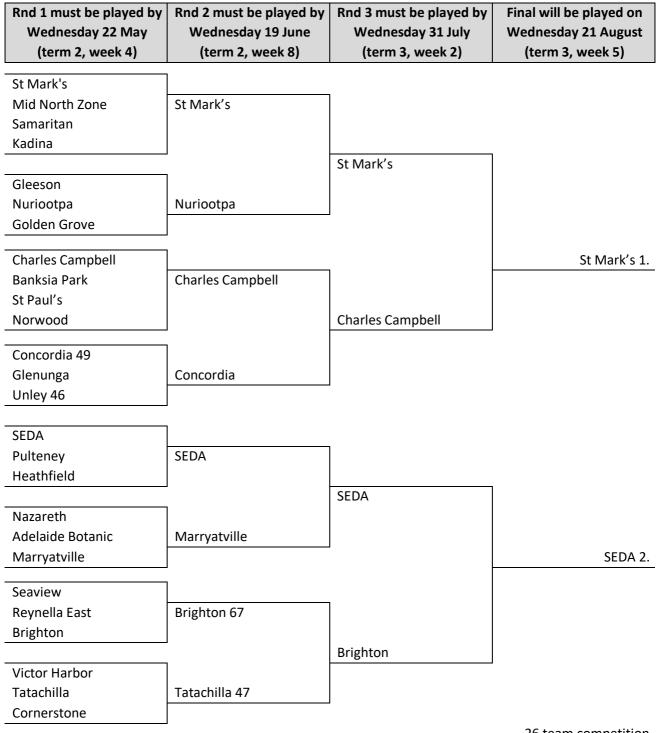

### Year 7 and 8 division 2 boys

| Round 1 must be played by<br>Wednesday 7 August<br>(term 3, week 3) | Round 2 must be played by<br>Wednesday 28 August<br>(term 3, week 6) | Final will be played on<br>Tuesday 24 September<br>(term 3, week 10) |
|---------------------------------------------------------------------|----------------------------------------------------------------------|----------------------------------------------------------------------|
| Charles Campbell                                                    |                                                                      |                                                                      |
| Banksia Park                                                        | Banksia Park                                                         |                                                                      |
| Gleeson                                                             |                                                                      |                                                                      |
| Modbury                                                             |                                                                      |                                                                      |
| Mid North                                                           |                                                                      |                                                                      |
| St Mark's                                                           | St Mark's                                                            |                                                                      |
| Kadina                                                              |                                                                      |                                                                      |
| Yorke Peninsula                                                     |                                                                      | Banksia Park 1.                                                      |
| Unley                                                               |                                                                      |                                                                      |
| Seaview                                                             | Cedar                                                                |                                                                      |
| Cedar                                                               |                                                                      |                                                                      |
| Cardijn – Galilee                                                   |                                                                      |                                                                      |
| Heathfield                                                          |                                                                      |                                                                      |
| Blackwood                                                           | Blackwood                                                            |                                                                      |
| Murray Bridge                                                       |                                                                      |                                                                      |
| River Mallee & Districts Zone                                       |                                                                      |                                                                      |
| St Francis de Sales                                                 | St Francis de Sales                                                  |                                                                      |
| Eastern Fleurieu                                                    |                                                                      |                                                                      |
| Wirreanda                                                           |                                                                      | Woodcroft 2.                                                         |
| Reynella East                                                       | Reynella East                                                        |                                                                      |
| Victor Harbor                                                       |                                                                      |                                                                      |
| Aberfoyle Park                                                      |                                                                      |                                                                      |
| Aldinga Payinthi                                                    |                                                                      |                                                                      |
| Encounter                                                           | Woodcroft                                                            |                                                                      |
| Willunga                                                            |                                                                      |                                                                      |
| Woodcroft                                                           |                                                                      |                                                                      |
|                                                                     | <u> </u>                                                             | 26 team competition                                                  |