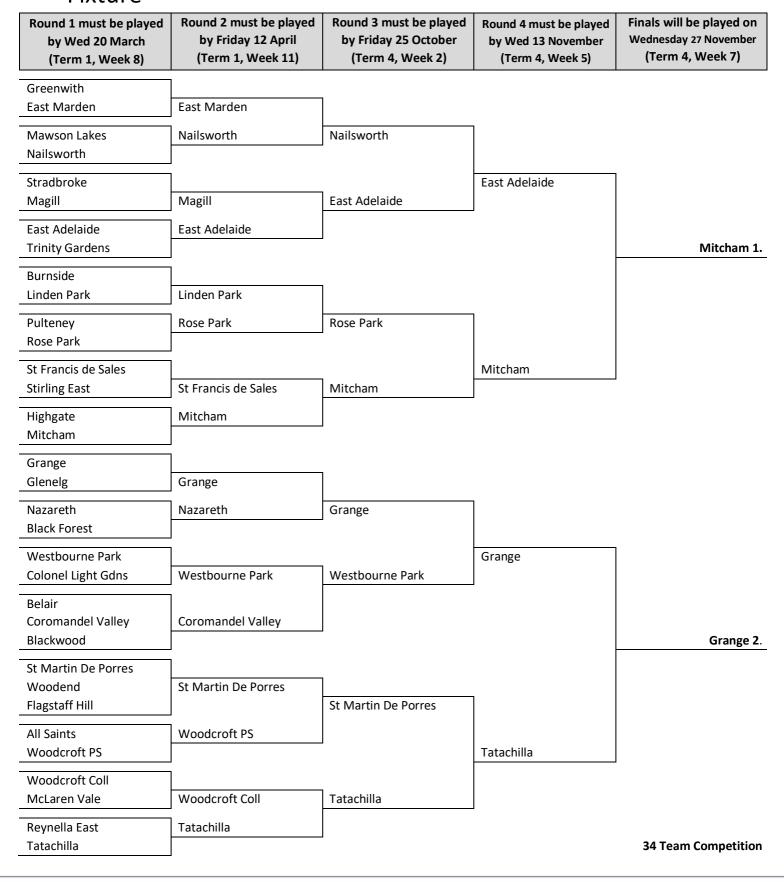

# Year 5 and 6 Boys' Large Schools

#### **Fixture**

## Year 5 and 6 Boys' Large Schools

**Grand Final** 

Mitcham Primary School 9/107 defeated Grange Primary School 9/106

Year 5 and 6 Boys' Small Schools

**Grand Final** 

St Joseph's School - Clare 8/109 defeated Stella Maris Parish School 10/76