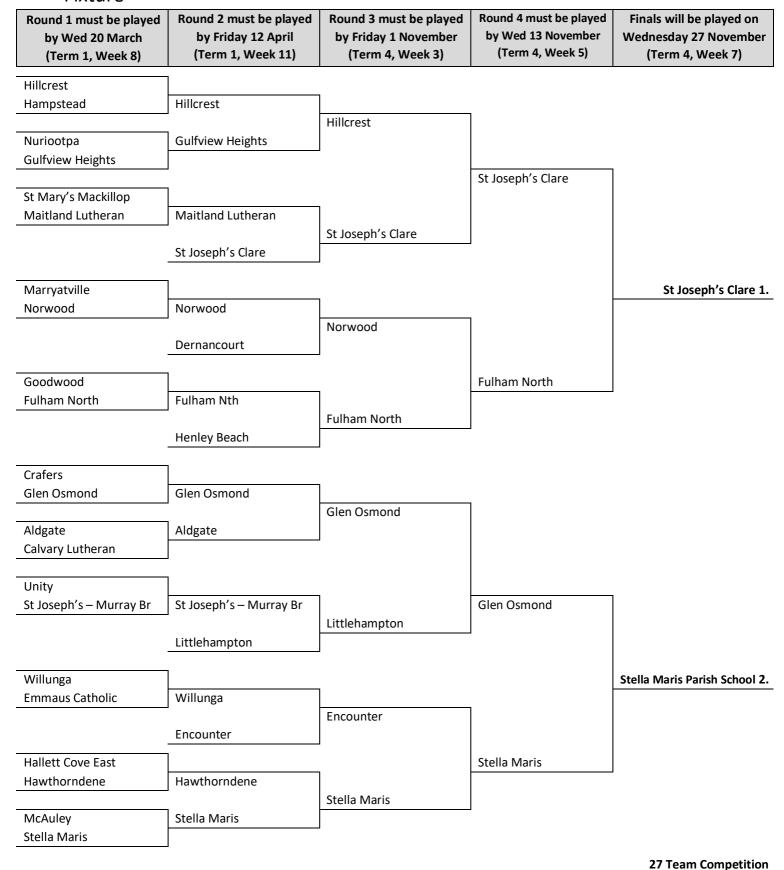

## Year 5 and 6 Boys' Small Schools

#### **Fixture**

## Year 5 and 6 Boys' Large Schools

**Grand Final** 

Mitcham Primary School 9/107 defeated Grange Primary School 9/106

Year 5 and 6 Boys' Small Schools

**Grand Final** 

St Joseph's School - Clare 8/109 defeated Stella Maris Parish School 10/76